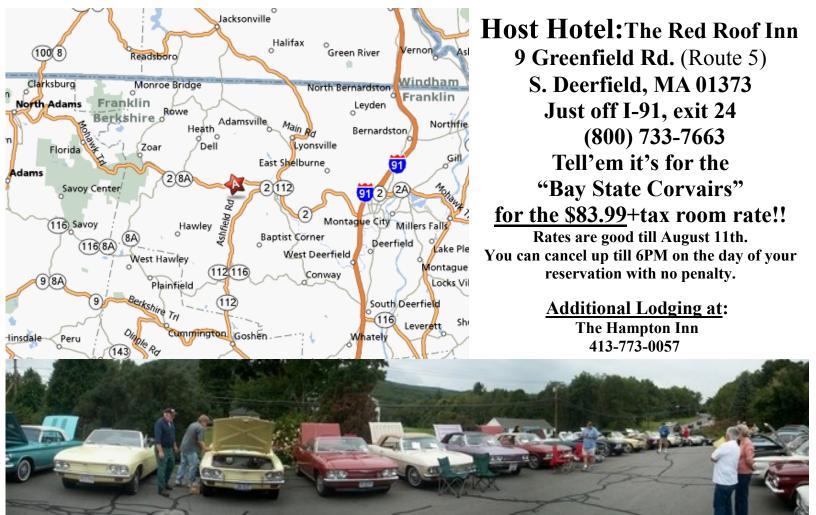

## Bay State Corvairs/Clark's Corvair Parts' Fall Classic

Saturday, September 16th, 2017 This is a Rain or SHINE event!