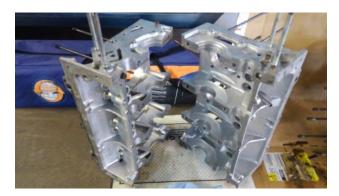

## Winter Corvair work update.

From Top left: Celena and Dan Butchko, working on brakes. New gas tank, sending unit, and fill tube. Agent Orange. Celena and Dan picked up this 1963 Corvair this winter and are in process of getting it going with new parts, and a different engine. Charles Moss's Corvair. This picture is before Charles put in a 3.1 liter, fuel injected engine. New body modifications include; one piece side glass, yenko style rear vents, and new paint. Darlene Kady and Jeff Grahovic haven't been idle either. 110 h.p. engine block going back together. plastic gauging the crank. A process to make sure there is just the right amount of room between the bearings and the crank for the bearings to ride on a oil film. Some flooding issues at Jeff's work, Miller and Son's Chevrolet in Aliquippa, made it difficult to work during the day and on his Corvairs on night's and weekends. Their 1969 Corvair with a new buff job. Darlene helping with the engine assembly and getting dirty.