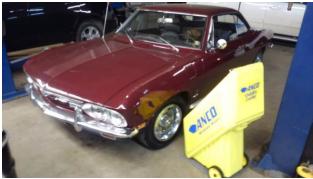

## Winter Corvair work update.

From Top left: Celena and Dan Butchko, working on brakes. New gas tank, sending unit, and fill tube. Agent Orange. Celena and Dan picked up this 1963 Corvair this winter and are in process of getting it going with new parts, and a different engine. Charles Moss's Corvair. This picture is before Charles put in a 3.1 liter, fuel injected engine. New body modifications include; one piece side glass, yenko style rear vents, and new paint. Darlene Kady and Jeff Grahovic haven't been idle either. 110 h.p. engine block going back together. plastic gauging the crank. A process to make sure there is just the right amount of room between the bearings and the crank for the bearings to ride on a oil film. Some flooding issues at Jeff's work, Miller and Son's Chevrolet in Aliquippa, made it difficult to work during the day and on his Corvairs on night's and weekends. Their 1969 Corvair with a new buff job. Darlene helping with the engine assembly and getting dirty.