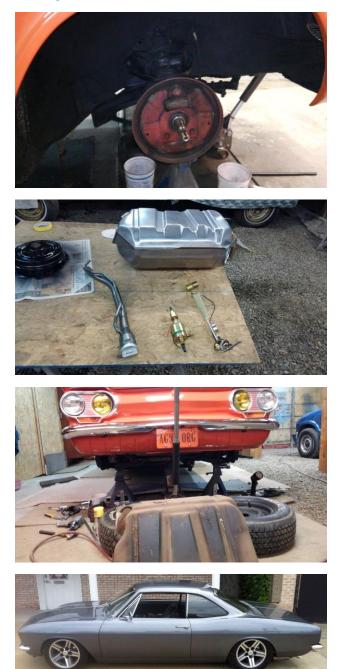

## Winter Corvair work update.

From Top left: Celena and Dan Butchko, working on brakes. New gas tank, sending unit, and fill tube. Agent Orange. Celena and Dan picked up this 1963 Corvair this winter and are in process of getting it going with new parts, and a different engine. Charles Moss's Corvair. This picture is before Charles put in a 3.1 liter, fuel injected engine. New body modifications include; one piece side glass, yenko style rear vents, and new paint. Darlene Kady and Jeff Grahovic haven't been idle either. 110 h.p. engine block going back together. plastic gauging the crank. A process to make sure there is just the right amount of room between the bearings and the crank for the bearings to ride on a oil film. Some flooding issues at Jeff's work, Miller and Son's Chevrolet in Aliquippa, made it difficult to work during the day and on his Corvairs on night's and weekends. Their 1969 Corvair with a new buff job. Darlene helping with the engine assembly and getting dirty.