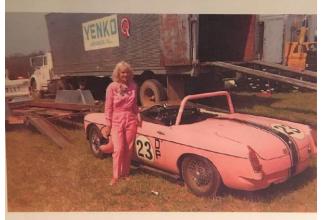

# Donna Mae Mims, "The Pink Lady"

This pink lady favored pink cars and especially pink Corvettes. In 1963, Donna Mae was the first Western Pennsylvanian to take a checkered flag at Cumberland Maryland. Mims also competed at the 1966 and 1967 24 Hours of Daytona.

Donna Mae Mims, the lady in pink. Donna, a one time member of the WPCC, was Don Yenko's secretary and right hand girl at his dealership in Canonsburg, Pa.. Don Yenko had connections with GM Motors back in the day. With his knowledge, he was able to have GM make some cars that where not the normal you could buy off the lot. The Corvair was the first of many different cars that got the "Yenko "treatment. Don also liked to race them , and so did Donna. Donna raced Corvairs, bug eyed sprites (the headlights made them look like a bug) Corvettes and I am sure some other cars. Story is told of Donna coming into work each day with her go-go boots, her race googles, and a metal Mary Poppins lunch box.