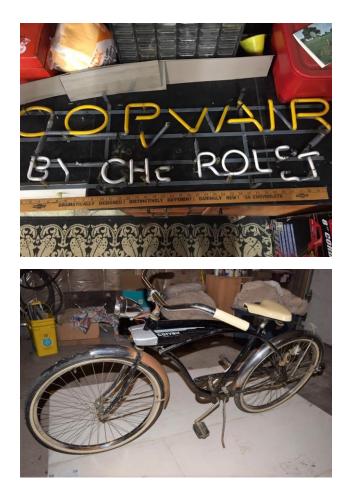

#### From Rod Murray;

UNOBTAINIUM OBTAINED... As the saying goes, when you come across something that's hard to find, buy it when you see it. I tend to keep an eye on craigslist, ebay, and other online forums on the chance I might stumble upon an occasional Corvair treasure, and I've been pretty lucky to have a found a couple good ones recently. The first is this original "Corvair By Chevrolet" dealer neon sign. Seller said it had been sitting in an attic for many years, and it's condition certainly reflects that. It's going to take some repair to get it working again, but I've got time and apparently my wife has a cousin who makes neon signs, so I'll be checking w/ him the next time we head over to see the family. For now it's hanging in the garage...the other neat item is this vintage men's 26" Corvair bicycle, a tough-to-find combo. This was located in rural southeastern Ohio, about a 1/2 hour northwest of Marietta. I've been looking for one of these for several years, and WPCC member and Corvanatics big dog Steve Spilatro, who lives in Marietta, went above and beyond with helping me get this deal done as the seller wanted it gone "now" and wouldn't accept Paypal. For now, the bike is stored in Steve's garage, and I'll get it back to Pittsburgh sometime soon. The savings account took a couple of hits, but both were good deals so I can't be anything but happy.