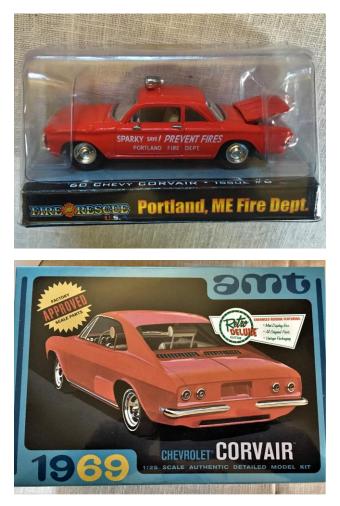

ot time and apparently my wife has a cousin who makes neon signs, so I'll be checking w/ him the next time we head over to see the family. For now it's hanging in the garage...the other neat item is this vintage men's 26" Corvair bicycle, a tough-to-find combo. This was located in rural southeastern Ohio, about a 1/2 hour northwest of Marietta. I've been looking for one of these for several years, and WPCC member and Corvanatics big dog Steve Spilatro, who lives in Marietta, went above and beyond with helping me get this deal done as the seller wanted it gone "now" and wouldn't accept Paypal. For now, the bike is stored in Steve's garage, and I'll get it back to Pittsburgh sometime soon. The savings account took a couple of hits, but both were good deals so I can't be anything but happy.



A few items I picked up over the winter.

Jim Weppelman

## WPCC membership roster 7/5/17.



| KAME     Correr, Son (Uprime)     Archorge, Bill & son (Howmany)     Archorge, Bill & son (Howmany)     Archorge, Jill & son (Howmany)     Archorge, Jill & Sondy     Bachana, Isck & Joyce     - Joyce Bachana     Saher, Don & Joanne*     Saher, Don & Joanne*     Saher, Don & Ioanne*     Saher, Don & Ioanne*     Saher, Don & Ioanne* | ADDRESS<br>26 Gel 27-Mr, 26 Kel 27-Mr, Penkingh, 24 13227<br>Vincosofiel Office<br>1300 Cathali Lans, Fairolden, PA 15518<br>402 Effermild Lans, Grenshau, PA 15518<br>12463 Lanser Arenow, North Noolingdon, PA 13547<br>33 Steeps Yoldow, Inda, Philologh, PA 13228 | PHONE<br>412-364-6842<br>412-455-1313<br>412-455-1313<br>412-455-1313<br>412-455-2478<br>5 | ted in thi