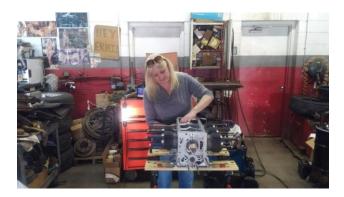

## Winter Corvair work update.

From Top left: Celena and Dan Butchko, working on brakes. New gas tank, sending unit, and fill tube. Agent Orange. Celena and Dan picked up this 1963 Corvair this winter and are in process of getting it going with new parts, and a different engine. Charles Moss's Corvair. This picture is before Charles put in a 3.1 liter, fuel injected engine. New body modifications include; one piece side glass, yenko style rear vents, and new paint. Darlene Kady and Jeff Grahovic haven't been idle either. 110 h.p. engine block going back together. plastic gauging the crank. A process to make sure there is just the right amount of room between the bearings and the crank for the bearings to ride on a oil film. Some flooding issues at Jeff's work, Miller and Son's Chevrolet in Aliquippa, made it difficult to work during the day and on his Corvairs on night's and weekends. Their 1969 Corvair with a new buff job. Darlene helping with the engine assembly and getting dirty.