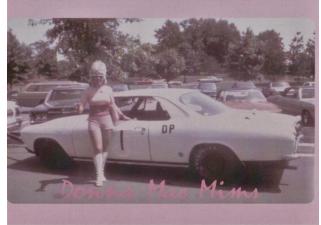

# Donna Mae Mims, "The Pink Lady"

This pink lady favored pink cars and especially pink Corvettes. In 1963, Donna Mae was the first Western Pennsylvanian to take a checkered flag at Cumberland Maryland. Mims also competed at the 1966 and 1967 24 Hours of Daytona.

Donna Mae Mims, the lady in pink. Donna, a one time member of the WPCC, was Don Yenko's secretary and right hand girl at his dealership in Canonsburg, Pa.. Don Yenko had connections with GM Motors back in the day. With his knowledge, he was able to have GM make some cars that where not the normal you could buy off the lot. The Corvair was the first of many different cars that got the "Yenko "treatment. Don also liked to race them , and so did Donna. Donna raced Corvairs, bug eyed sprites (the headlights made them look like a bug) Corvettes and I am sure some other cars. Story is told of Donna coming into work each day with her go-go boots, her race googles, and a metal Mary Poppins lunch box.