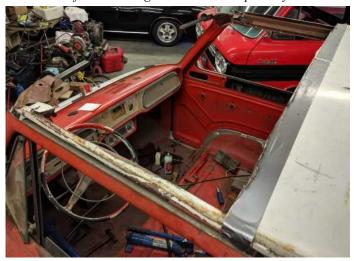

### 1965 Greenbrier Roof Replacement (Part 2)

ork continues on Russ Thuleen's white and red 1965 Greenbrier Deluxe.

Russ and Mark have removed the damaged front section of the roof. Mark has dismantled and measured the donor roof and Russ now has our '64 8 door in his shop as a ready 'damage free' example also for measurements and comparisons.

Unfortunately Mark has had a bad fall and fractured his collar bone. This has delayed progress quite a bit but here are pictures of the project as it now sits.

Drivers side front with alignment braces temporarily installed.

Drivers side top view of damaged roof skin and bracing cuts.

Side view with undamaged drivers door fitted for alignment.

Pass. side front with alignment references and identified issues.

Alignment reference top of door and roof is almost there.

Donor roof and windshield standby for installation.