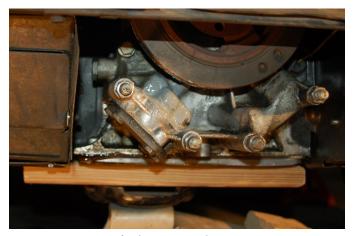

#### Tech Topic: That Pesky Rear Oil Leak...

Ever <u>really</u> looked at the rear skid plate on your Corvair? Yes, the stamped metal plate under the rear balancer/pulley with the big bolt through the middle... behind the rear motor mount and seals the rear housing from road grime and such? Yes, the one that Corvair 'professionals' recommend that you drill several holes in it so that the inevitable oil that accumulates can drip out? That's the one. According to my personal Corvair guru now located in Coral Gables, EVERY Corvair will have oil in the skid plate. The source? Well, GM pressed a shaft into the rear housing for the oil pump idler gear to ride on - and oil, as is its nature, finds a way to seep out through the bore. Had GM not drilled all the way through and just recessed the dummy shaft bore, there would be no leak. I guess the bean counters caused this. Anyhoo, there are several ways to 'fix' this. The most effective and permanent way is to 'weld over' the shaft where it meets the housing surface. However, for us cheapo and low miles drivers, there is a nice temporary fix that can be done easily. It involves one of my favorite friends, Mr. J.B. Weld. Here goes.

Remove the rear grill. Support the engine and remove rear motor mount and skid plate. Lower engine carefully a few inches to access rear housing easily. Clean housing area where the pump shaft is bored with acetone or brake cleaner. Clean again. Mix ole' JB and slather nicely. Let cure 24 hours and reassemble. Voilá! A nice dry engine. WARNING: My consultant warns this will not hold on a high miles vehicle.

Getting ready...light is good.

Tidy work habits are essential.

Engine support for lowering and access.

JB Weld applied over shaft bore.

In closing, I did this fix before (credit to Frank Ranelli) and it lasted about 6 years of 1,000 miles per year driving. These were short trips...my esteemed consultant says this won't last on prolonged trips. - *Editor* 