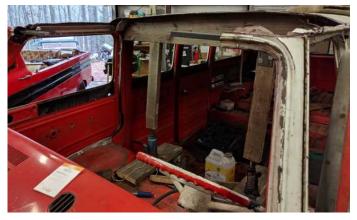

### 1965 Greenbrier Roof Replacement (Part 2)

ork continues on Russ Thuleen's white and red 1965 Greenbrier Deluxe.

Russ and Mark have removed the damaged front section of the roof. Mark has dismantled and measured the donor roof and Russ now has our '64 8 door in his shop as a ready 'damage free' example also for measurements and comparisons.

Unfortunately Mark has had a bad fall and fractured his collar bone. This has delayed progress quite a bit but here are pictures of the project as it now sits.

Drivers side front with alignment braces temporarily installed.

Drivers side top view of damaged roof skin and bracing cuts.

Side view with undamaged drivers door fitted for alignment.

Pass. side front with alignment references and identified issues.

Alignment reference top of door and roof is almost there.