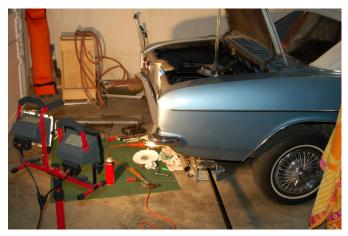

### 1965 Greenbrier Roof Replacement (Part 2)

ork continues on Russ Thuleen's white and red 1965 Greenbrier Deluxe.

Russ and Mark have removed the damaged front section of the roof. Mark has dismantled and measured the donor roof and Russ now has our '64 8 door in his shop as a ready 'damage free' example also for measurements and comparisons.

Unfortunately Mark has had a bad fall and fractured his collar bone. This has delayed progress quite a bit but here are pictures of the project as it now sits.

Drivers side front with alignment braces temporarily installed.

Drivers side top view of damaged roof skin and bracing cuts.

Side view with undamaged drivers door fitted for alignment.

Pass. side front with alignment references and identified issues.

Alignment reference top of door and roof is almost there.

Donor roof and windshield standby for installation.