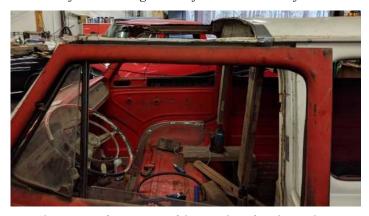

### 1965 Greenbrier Roof Replacement (Part 2)

ork continues on Russ Thuleen's white and red 1965 Greenbrier Deluxe.

Russ and Mark have removed the damaged front section of the roof. Mark has dismantled and measured the donor roof and Russ now has our '64 8 door in his shop as a ready 'damage free' example also for measurements and comparisons.

Unfortunately Mark has had a bad fall and fractured his collar bone. This has delayed progress quite a bit but here are pictures of the project as it now sits.

Drivers side front with alignment braces temporarily installed.

Drivers side top view of damaged roof skin and bracing cuts.

Side view with undamaged drivers door fitted for alignment.

Pass. side front with alignment references and identified issues.

Alignment reference top of door and roof is almost there.