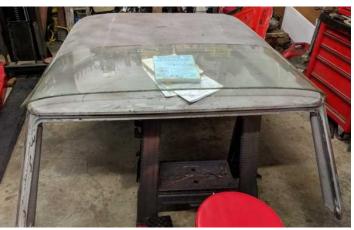

Drivers side top view of damaged roof skin and bracing cuts.

Side view with undamaged drivers door fitted for alignment.

Pass. side front with alignment references and identified issues.

Alignment reference top of door and roof is almost there.

Donor roof and windshield standby for installation.