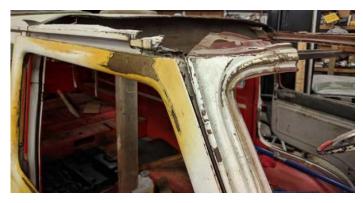

### 1965 Greenbrier Roof Replacement (Part 2)

ork continues on Russ Thuleen's white and red 1965 Greenbrier Deluxe.

Russ and Mark have removed the damaged front section of the roof. Mark has dismantled and measured the donor roof and Russ now has our '64 8 door in his shop as a ready 'damage free' example also for measurements and comparisons.

Unfortunately Mark has had a bad fall and fractured his collar bone. This has delayed progress quite a bit but here are pictures of the project as it now sits.

Drivers side front with alignment braces temporarily installed.

Drivers side top view of damaged roof skin and bracing cuts.

Side view with undamaged drivers door fitted for alignment.

Pass. side front with alignment references and identified issues.

Alignment reference top of door and roof is almost there.