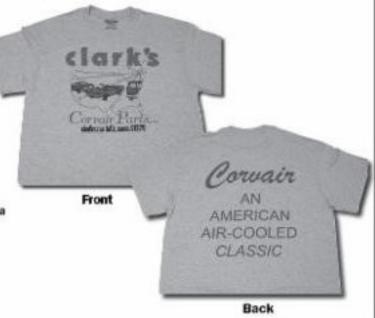

#### NEW CLARK T-SHIRTS - Lowest prices in 26 years!

THIS IS OUR ORIGINAL CLARK T-SHIRT in sports grey color with 3 color CLARK logs on the front and the following in dark blue on the back: "Corvair an American air-cooled Classic".

Med, Large & X Large - ONLY \$6.25

XX Large - ONLY \$8.50

Medium: C3965A X Large: C3969A Large: C3966A XX Large: C3970A

Vulcan Corvair Enthusiasts, a chapter of the Corvair Society of America, is a non-profit club dedicated to the preservation and restoration of the Corvair automobile.