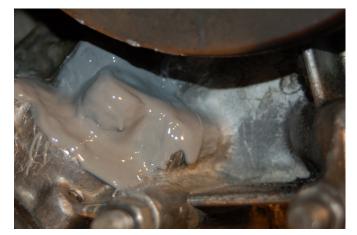

#### Tech Topic: That Pesky Rear Oil Leak...

Ever <u>really</u> looked at the rear skid plate on your Corvair? Yes, the stamped metal plate under the rear balancer/pulley with the big bolt through the middle... behind the rear motor mount and seals the rear housing from road grime and such? Yes, the one that Corvair 'professionals' recommend that you drill several holes in it so that the inevitable oil that accumulates can drip out? That's the one. According to my personal Corvair guru now located in Coral Gables, EVERY Corvair will have oil in the skid plate. The source? Well, GM pressed a shaft into the rear housing for the oil pump idler gear to ride on - and oil, as is its nature, finds a way to seep out through the bore. Had GM not drilled all the way through and just recessed the dummy shaft bore, there would be no leak. I guess the bean counters caused this. Anyhoo, there are several ways to 'fix' this. The most effective and permanent way is to 'weld over' the shaft where it meets the housing surface. However, for us cheapo and low miles drivers, there is a nice temporary fix that can be done easily. It involves one of my favorite friends, Mr. J.B. Weld. Here goes.

Remove the rear grill. Support the engine and remove rear motor mount and skid plate. Lower engine carefully a few inches to access rear housing easily. Clean housing area where the pump shaft is bored with acetone or brake cleaner. Clean again. Mix ole' JB and slather nicely. Let cure 24 hours and reassemble. Voilá! A nice dry engine. WARNING: My consultant warns this will not hold on a high miles vehicle.

Getting ready...light is good.

Tidy work habits are essential.

Engine support for lowering and access.

JB Weld applied over shaft bore.

In closing, I did this fix before (credit to Frank Ranelli) and it lasted about 6 years of 1,000 miles per year driving. These were short trips...my esteemed consultant says this won't last on prolonged trips. - *Editor* 