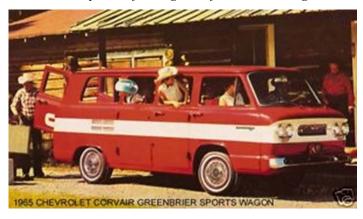

### 1965 Greenbrier Roof Replacement (Part 2)

ork continues on Russ Thuleen's white and red 1965 Greenbrier Deluxe.

Russ and Mark have removed the damaged front section of the roof. Mark has dismantled and measured the donor roof and Russ now has our '64 8 door in his shop as a ready 'damage free' example also for measurements and comparisons.