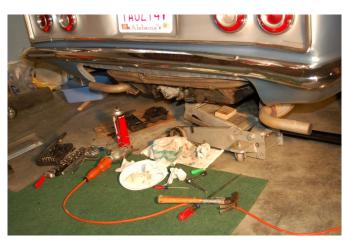

#### Tech Topic: That Pesky Rear Oil Leak...

Ever <u>really</u> looked at the rear skid plate on your Corvair? Yes, the stamped metal plate under the rear balancer/pulley with the big bolt through the middle... behind the rear motor mount and seals the rear housing from road grime and such? Yes, the one that Corvair 'professionals' recommend that you drill several holes in it so that the inevitable oil that accumulates can drip out? That's the one. According to my personal Corvair guru now located in Coral Gables, EVERY Corvair will have oil in the skid plate. The source? Well, GM pressed a shaft into the rear housing for the oil pump idler gear to ride on - and oil, as is its nature, finds a way to seep out through the bore. Had GM not drilled all the way through and just recessed the dummy shaft bore, there would be no leak. I guess the bean counters caused this. Anyhoo, there are several ways to 'fix' this. The most effective and permanent way is to 'weld over' the shaft where it meets the housing surface. However, for us cheapo and low miles drivers, there is a nice temporary fix that can be done easily. It involves one of my favorite friends, Mr. J.B. Weld. Here goes.

Remove the rear grill. Support the engine and remove rear motor mount and skid plate. Lower engine carefully a few inches to access rear housing easily. Clean housing area where the pump shaft is bored with acetone or brake cleaner. Clean again. Mix ole' JB and slather nicely. Let cure 24 hours and reassemble. Voilá! A nice dry engine. WARNING: My consultant warns this will not hold on a high miles vehicle.

Getting ready...light is good.

Tidy work habits are essential.

Engine support for lowering and access.

JB Weld applied over shaft bore.

In closing, I did this fix before (credit to Frank Ranelli) and it lasted about 6 years of 1,000 miles per year driving. These were short trips...my esteemed consultant says this won't last on prolonged trips. - *Editor* 