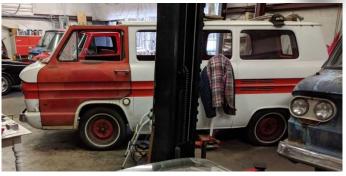

### 1965 Greenbrier Roof Replacement (Part 2)

ork continues on Russ Thuleen's white and red 1965 Greenbrier Deluxe.

Russ and Mark have removed the damaged front section of the roof. Mark has dismantled and measured the donor roof and Russ now has our '64 8 door in his shop as a ready 'damage free' example also for measurements and comparisons.