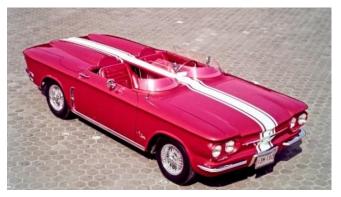

Ben drove down to the convention and back in his 69 Vair.

450 mile round trip.

More than once, General Motors played with the idea of transforming the sporty Corvair sedan into a real two-place sports car. This is the first effort, the 1961 Sebring Spyder.

## Mac's Motor City Garage for Article:

https://macsmotorcitygarage.com/corvair-two-seater-the-1961-sebring-spyder-concept/

Anyone dressing their Vair up for Halloween?