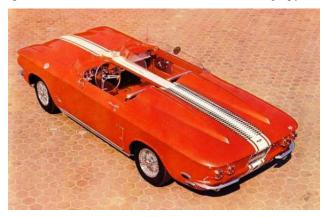

Ben drove down to the convention and back in his 69 Vair.

450 mile round trip.

More than once, General Motors played with the idea of transforming the sporty Corvair sedan into a real two-place sports car. This is the first effort, the 1961 Sebring Spyder.

## Mac's Motor City Garage for Article:

https://macsmotorcitygarage.com/corvair-two-seater-the-1961-sebring-spyder-concept/

Anyone dressing their Vair up for Halloween?