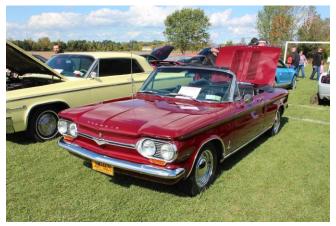

Tom recently restored his dented grille ornament, pictures on Corvair Center.

Sent to me, spotted at the Chrysler technology center. Above

Some Corvairs for sale at Carlisle above and below

Pat Murphy and I went to Hilton Apple Harvest Festival, was a great day for a show. Best turnout and weather in quite some time for this late year show. There were a couple other Vairs there. Little wet when we started out, but it cleared up before we got there.