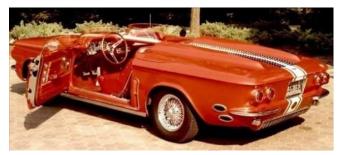

Ben drove down to the convention and back in his 69 Vair.

450 mile round trip.

More than once, General Motors played with the idea of transforming the sporty Corvair sedan into a real two-place sports car. This is the first effort, the 1961 Sebring Spyder.

## Mac's Motor City Garage for Article:

https://macsmotorcitygarage.com/corvair-two-seater-the-1961-sebring-spyder-concept/

Anyone dressing their Vair up for Halloween?