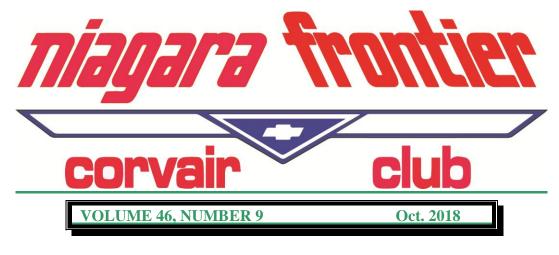

## Note: Membership dues are due July 1<sup>st</sup> 2018 for the 2018-2019 membership year please send to the club address c/o Gary

Had a great day at Grand Island Boat & Car Show. Everybody including judges poured over boat (and wagon) and praised how unique and special it was and how they've never seen anything like it. I have been invited to Port Colborne, Bemus Point and Clayton (1000 Islands) to name a few to show the combo. And it won Best of Show!!