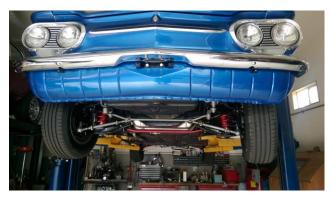

Progress is moving along on Tom Koprevich's Spyder, here are some pics.

Addition of spoiler

You can check out Tom's restoration of this car on Corvair Center. <u>http://corvaircenter.com/phorum/read.php?1,92</u> <u>1042,page=10</u>

Tom recently restored his dented grille ornament, pictures on Corvair Center.

Sent to me, spotted at the Chrysler technology center. Above

Some Corvairs for sale at Carlisle above and below

Pat Murphy and I went to Hilton Apple Harvest Festival, was a great day for a show. Best turnout and weather in quite some time for this late year show. There were a couple other Vairs there. Little wet when we started out, but it cleared up before we got there.