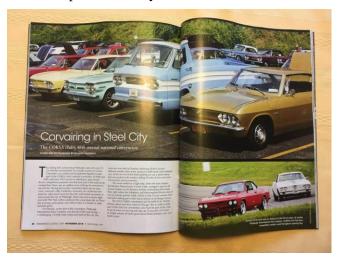

I was the lone Corvair at the Autumn Sports Classic in Como Park. I remember when we had 2 classes for Corvairs for this show.

Anyone see the November issue of Hemming's Classic Car magazine? They did coverage of the CORSA Convention, and in one of the pictures Ben Wild's Corvair is pictured nicely in a line of Vairs.