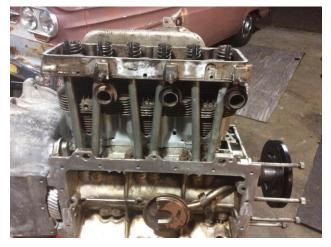

January 16<sup>th</sup> 7:00 PM NFCC Meeting First Trinity Lutheran 1570 Niagara Falls Boulevard Tonawanda.

Ben Wild and friend at East Aurora Legion Post on Sept 17<sup>th</sup>

Eric Holz building a late model FC motor for the rust bus.