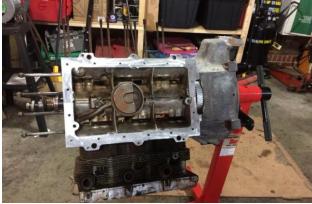

January 16<sup>th</sup> 7:00 PM NFCC Meeting First Trinity Lutheran 1570 Niagara Falls Boulevard Tonawanda.

Ben Wild and friend at East Aurora Legion Post on Sept 17<sup>th</sup>

Eric Holz building a late model FC motor for the rust bus.