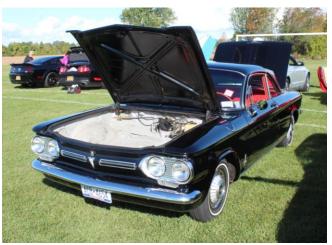

Tom recently restored his dented grille ornament, pictures on Corvair Center.

Sent to me, spotted at the Chrysler technology center. Above

Some Corvairs for sale at Carlisle above and below

Pat Murphy and I went to Hilton Apple Harvest Festival, was a great day for a show. Best turnout and weather in quite some time for this late year show. There were a couple other Vairs there. Little wet when we started out, but it cleared up before we got there.