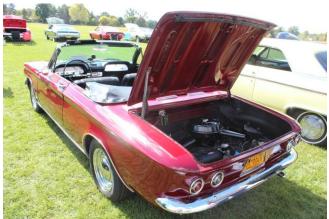

Tom recently restored his dented grille ornament, pictures on Corvair Center.

Sent to me, spotted at the Chrysler technology center. Above

Some Corvairs for sale at Carlisle above and below

Pat Murphy and I went to Hilton Apple Harvest Festival, was a great day for a show. Best turnout and weather in quite some time for this late year show. There were a couple other Vairs there. Little wet when we started out, but it cleared up before we got there.