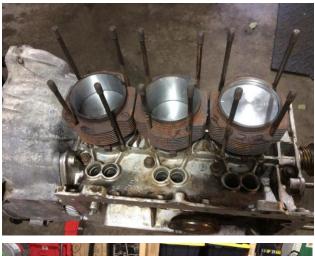

January 16<sup>th</sup> 7:00 PM NFCC Meeting First Trinity Lutheran 1570 Niagara Falls Boulevard Tonawanda.

Ben Wild and friend at East Aurora Legion Post on Sept 17<sup>th</sup>

Eric Holz building a late model FC motor for the rust bus.