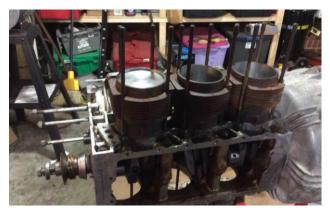

January 16<sup>th</sup> 7:00 PM NFCC Meeting First Trinity Lutheran 1570 Niagara Falls Boulevard Tonawanda.

Ben Wild and friend at East Aurora Legion Post on Sept 17<sup>th</sup>

Eric Holz building a late model FC motor for the rust bus.