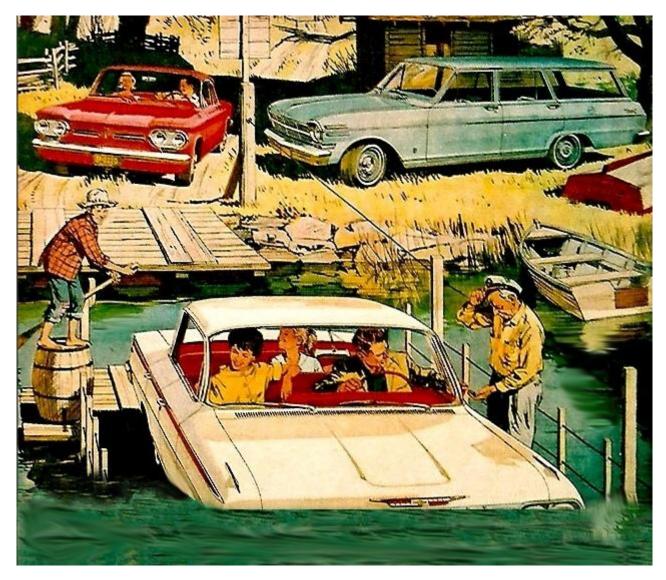

Meanwhile, elsewhere on Grand Island, Tom Koprevich has been continuing his engine build. Here degreeing the cam.

Here pressing on the cam gear.

Decided to redo the piston cut, made is larger but shallower, the flat area is still larger than the quench area on the head.

Now piston balancing

I also made up a stop for inserting the pins when installing the rods.

The stop allows the pin to come out of the piston half the distance of the gap between the rod and the inner piston sides. So this way I do not need to think when installing the pin on the rod. I will be heating the rods using a light flame and a 450 temperature stick. When the stick begins to melt I know I am at 450 and should stop heating and put it in place and insert pin.