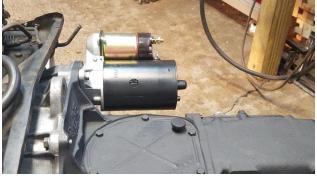

Bill Jr. and Luke have the motor back in the 69

Before installation, pan was pulled, and some "form a gasket" was found there.

Detailing is so much easier when the drivetrain is out of the car.

Is it running yet?