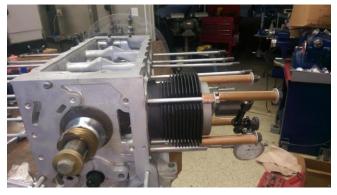

Meanwhile, elsewhere on Grand Island, Tom Koprevich has been continuing his engine build. Here degreeing the cam.

Here pressing on the cam gear.

Decided to redo the piston cut, made is larger but shallower, the flat area is still larger than the quench area on the head.

Now piston balancing

I also made up a stop for inserting the pins when installing the rods.

The stop allows the pin to come out of the piston half the distance of the gap between the rod and the inner piston sides. So this way I do not need to think when installing the pin on the rod. I will be heating the rods using a light flame and a 450 temperature stick. When the stick begins to melt I know I am at 450 and should stop heating and put it in place and insert pin.