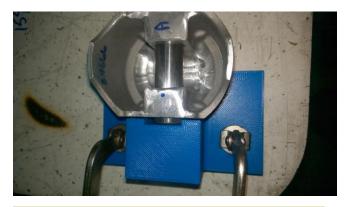

Meanwhile, elsewhere on Grand Island, Tom Koprevich has been continuing his engine build. Here degreeing the cam.

Here pressing on the cam gear.

Decided to redo the piston cut, made is larger but shallower, the flat area is still larger than the quench area on the head.

Now piston balancing

I also made up a stop for inserting the pins when installing the rods.

The stop allows the pin to come out of the piston half the distance of the gap between the rod and the inner piston sides. So this way I do not need to think when installing the pin on the rod. I will be heating the rods using a light flame and a 450 temperature stick. When the stick begins to melt I know I am at 450 and should stop heating and put it in place and insert pin.