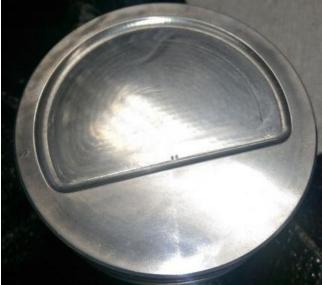

Meanwhile, elsewhere on Grand Island, Tom Koprevich has been continuing his engine build. Here degreeing the cam.

Here pressing on the cam gear.

Decided to redo the piston cut, made is larger but shallower, the flat area is still larger than the quench area on the head.