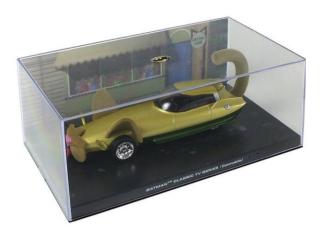

FOR SALE: Early Corvair Coupe, \$8,000 or best offer.

So how many bodies can you fit in a Corvair trunk?

My latest "Corvair" toy has to be the most obscure one I have ever found. This is the Dean Jeffries custom car called "The Reactor" which was Corvair powered. This is the version used in the 60's TV series Batman driven by Catwoman as played by Eartha Kitt. The same car was also used in Bewitched, and Star Trek, minus the tail ears and whiskers of course. I found this to info from Dave Newell, and purchased on ebay. It is called "Catmobile"

https://en.wikipedia.org/wiki/The Reactor (s how rod)

Here is another new toy find, who would have thought anyone would ever make a diecast toy of an Ultravan? They do have some things wrong, calling it an Ultravan Chevrolet Corvette.