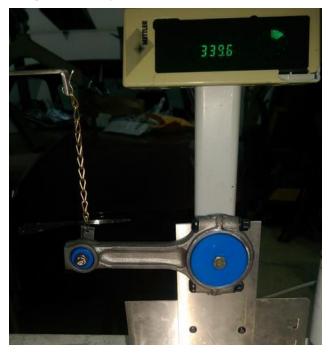

Now piston balancing

I also made up a stop for inserting the pins when installing the rods.

The stop allows the pin to come out of the piston half the distance of the gap between the rod and the inner piston sides. So this way I do not need to think when installing the pin on the rod. I will be heating the rods using a light flame and a 450 temperature stick. When the stick begins to melt I know I am at 450 and should stop heating and put it in place and insert pin.