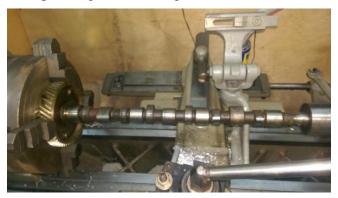

Meanwhile, elsewhere on Grand Island, Tom Koprevich has been continuing his engine build. Here degreeing the cam.

Here pressing on the cam gear.

Decided to redo the piston cut, made is larger but shallower, the flat area is still larger than the quench area on the head.