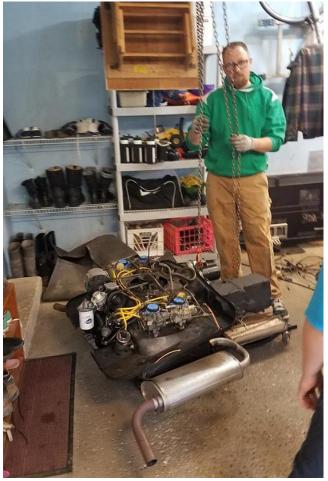

Bill Jr. and Luke have the motor back in the 69

Before installation, pan was pulled, and some "form a gasket" was found there.

Detailing is so much easier when the drivetrain is out of the car.

Is it running yet?