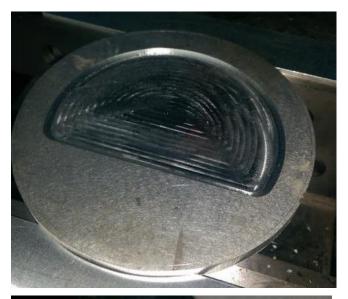

Meanwhile, elsewhere on Grand Island, Tom Koprevich has been continuing his engine build. Here degreeing the cam.

Here pressing on the cam gear.

Decided to redo the piston cut, made is larger but shallower, the flat area is still larger than the quench area on the head.