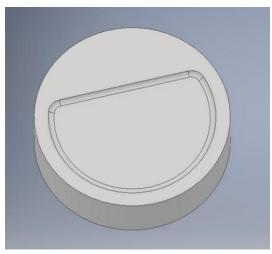

Meanwhile, elsewhere on Grand Island, Tom Koprevich has been continuing his engine build. Here degreeing the cam.

Here pressing on the cam gear.

Decided to redo the piston cut, made is larger but shallower, the flat area is still larger than the quench area on the head.