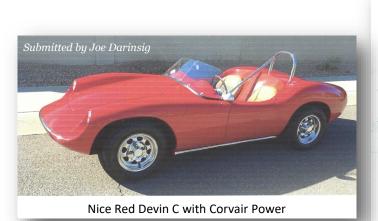

| Has been<br>reported                                 |  |  |
|                                                                                                           | Mild to<br>moderate | Common,<br>Can become<br>severe         | Common                                               |  |  |
| Shortness of<br>Breath                                                                                    | Rare                | Rare                                    | In more serious<br>infections                        |  |  |
| Sources: National Institute of Allergy and Infectious Diseases. CDC. WHO. **Information is still evolving |                     |                                         |                                                      |  |  |





#### PROJECT CAR

# American Dream: The Corvair's Rise and Fall

Corvair production may have been limited to the 1960s, but during that decade Chevy released a dizzying number of variants. The Corvair made its debut for 1960, and buyers could choose from a coupe or a sedan in two trim levels: 500 (plain) or 700 (a little less plain). Later in the year, the sportier 900 Monza coupe joined the lineup—call that one a sign of things to come.

While the Corvair is now typically viewed as a performance car, at the time it was GM's answer to the recent influx of imports from the likes of Volkswagen and NSU. The Corvair's lineup quickly grew, and in 1961 it gained the Lakewood station wagon as well as the forwardcontrol utility vehicles: the Rampside pickup, a panel van, and a Greenbrier passe