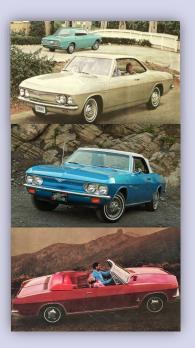

with your agent about possible discounts.

Just when the "fever" was becoming too much, my June, 2020 Hemmings Classic Car arrived in my mailbox. There is a whole section devoted to Chevys. The first article I came across was written by Executive Editor, Richard Lentinello. In it he talked about Chevrolets and devoted a paragraph to the Corvair. He had nothing but praise for the car and included a picture of a late red coupe, the only picture Lou sent it in. Continuing through the magazine, I came across a section about Chevy convertibles written by Jeff Koch. Jeff had nothing but praise for our cars. He mentioned Corvairs in the '62, '64, '65, '66 and '69 sections. He then pictured a '64 convertible and either a '65 or '66 convertible. He then followed with a companion article about station wagons.