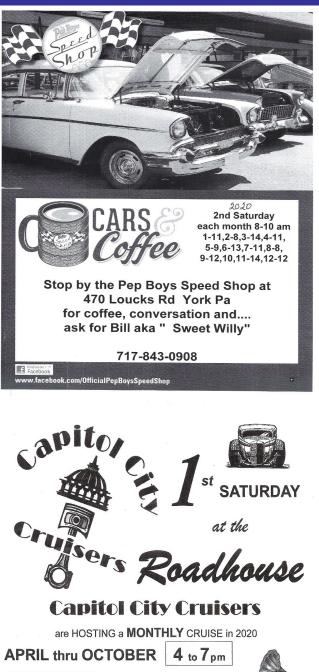

**Club Photographer** Lou Trimper 30 Wheaton Drive Littlestown, PA 17340 (717) 451-4289 Email: lcl@pa.net

Upcoming Club Events

\*Club meetings are held at York Hoss's Restaurant in West York. Join us for dinner at 6pm. Meeting begins at 7pm.

MAY May 12: CANCELLED No Club meeting.

JUNE June 9: CANCELLED No Club meeting.

June 26: CANCELLED Markets @ Shrewsbury Car Show 2PM Meet at church across the street.

JULY July 18: \*Club Annual Potluck Picnic at Berkheimer's home. Club meeting will be held at Picnic.

AUGUST August 11: \*Club meeting

**SEPTEMBER** September 19: Corvair Day

OCTOBER October 13: \*Club meeting

NOVEMBER November 10: \*Club meeting

> DECEMBER No Club meeting

# **"WHAT ARE YOU WEARING JAKE FROM** STATE FARM?"