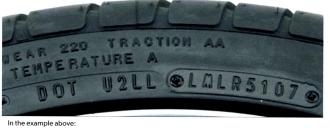

vair.org/chapters/chapter627/mini2020.htmGet</a> your reservations in for the hotel and register for the Mini. It is shaping up to be a fun filled 4 days with your friends and your Corvairs.

## UPCOMING CLUB EVENTS CAN BE FOUND ON PAGE 10.

# Secretary's Report for April 2020

Submitted by Earl Holmes



No meeting was held during the month of April due to the COVID-19 Pandemic.



When Was That Tire Made?

#### **Tires Manufactured Since 2000**

Since 2000, the week and year the tire was produced has been provided by the **last four digits** of the Tire Identification Number with the **2 digits** being used to identify the week immediately preceding the **2 digits** used to identify the year.

Example of a tire manufactured since 2000 with the current Tire Identification Number format:



DOT U2LL LMLR 5107 51

07

Manufactured during the **51<sup>st</sup>** week of the year Manufactured during 20**07** Submitted by Lou Trimper

Replacing pushrod tube 0-rings ! Overhauling an engine ? This would be a good time to make sure the insides of those pushrod tubes are clean and shiny. Did you know that a 12 gauge shotgun brush is just the right size to scrub out those tubes ? Just add some carburetor cleaner and scrub away. And if you don't already have the appropiate shotgun cleaning brush handy, consider buying a "Universal Gun Cleaning Kit"; they typically have brushes ranging from 0.177" up to 12 gauge so you can use them to clean oil galleries and other passages in the engine.

(Tip from Lewis Graham Jr., Dec, 1987 CORSA Communique.) Submitted by Joe Darinsig

| WebMD<br>CO