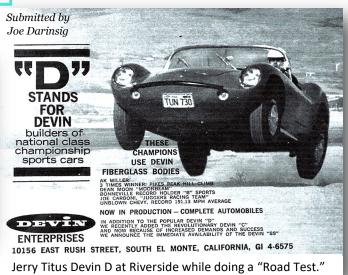

| Has been<br>reported                                 |  |  |
|                                                                                                           | Mild to<br>moderate | Common,<br>Can become<br>severe         | Common                                               |  |  |
| Shortness of<br>Breath                                                                                    | Rare                | Rare                                    | In more serious<br>infections                        |  |  |
| Sources: National Institute of Allergy and Infectious Diseases. CDC. WHO. **Information is still evolving |                     |                                         |                                                      |  |  |





#### PROJECT CAR

# American Dream: The Corvair's Rise and Fall

Corvair production may have been limited to the 1960s, but during that decade Chevy released a dizzying number of variants. The Corvair made its debut for 1960, and buyers could choose from a coupe or a sedan in two trim levels: 500 (plain) or 700 (a little less plain). Later in the year, the sportier 900 Monza coupe joined the lineup—call that one a sign of things to come.

While the Corvair is now typically viewed as a performance car, at the time it was GM's answer to the recent influx of imports from the likes of Volkswagen and NSU. The Corvair's lineup quickly grew, and in 1961 it gained the Lakewood station wagon as well as the forwardcontrol utility vehicles: the Rampside pickup, a panel van, and a Greenbrier passeng