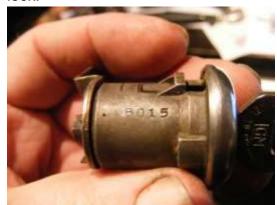

### CURTIS KEY CLIPPER By Craig Nicol

There's a new toy in Craig's workshop: A Curtis Key Clipper

When I worked at the Chevy dealership parts department in the mid '70s, we made keys for customers and dealership use. A second set, sir? No problem. Lost keys & car sold by us (key numbers on file)? No Problem. Repo keys? No problem. Pull the hand-held clipper out of the drawer and make a key. Not a duplicate but a NEW key.