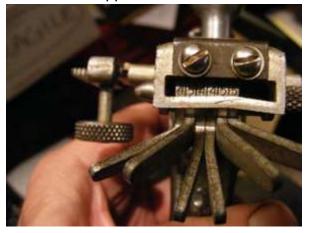

### CURTIS KEY CLIPPER By Craig Nicol

There's a new toy in Craig's workshop: A Curtis Key Clipper

When I worked at the Chevy dealership parts department in the mid '70s, we made keys for customers and dealership use. A second set, sir? No problem. Lost keys & car sold by us (key numbers on file)? No Problem. Repo keys? No problem. Pull the hand-held clipper out of the drawer and make a key. Not a duplicate but a NEW key.