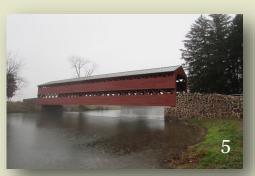

- 2. Try the **Highest Point** in the commonwealth Mt. Davis in Somerset County at 3213 feet. When you climb the tower you'd swear adjacent points are higher but it is an optical illusion. The lowest point is the Delaware River at sea level.
- 3. **Best Gas Mileage Road**? Get over to Bedford County to Gravity Hill- call (800) 765-3331 for specific details- you'll get a nice brochure to help you find it- trust me you'll need it. Does it actually "work"? Tried it and it remains a secret! Hint- I used no gas.
- 4. **Longest State Road** in the commonwealth?- PA Route 18 205 miles long running North-South in Western PA. It also has the distinction of being the only commonwealth road which transverses the entire state. What about x road you say? Checked with PennDot and that is **their** answer.
- Not Looking to Drive any long distances. Ok, fine. Find the nearest covered bridge. PA has more such structures (213) than any state in the union.
- 6. Think your Corvair is up to a **Steep Climb?** Head out to Pittsburg and find Canton Avenue with a 37% grade- check your brakes AND amp up your courage.
- 7. Want to do a **Lot of Driving**? Hey, there are 67 counties with 40,000 miles of roads in PA! If you drive that much this season there will be an award. The largest county is Lycoming (1229 sq mi) and the smallest is Montour County (130 sq mi).
- 8. **Geographic Center of PA?** Much debate here but, the general consensus in Centre County, 2.5miles Southwest of Bellefonte in State Game Lands #333 at N40 52.500, W77 48.167- used to be "prison land". Upon arrival you can brag your Corvair is the center of the Commonwealth but alias not the center of the universe.
- 9. **Tight Gas Travel Budget**? Go fill up at the current least expensive gas in PA for only \$2.84/gallon- that being at the Sunoco Station at 3899 Old Wm Penn Hwy, Penn Hills, PA (Pittsburgh). Think it is not worth it- well, at some Corvair Conventions during the economy run 40 mpg results are not uncommon.