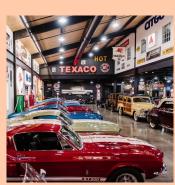

Our next scheduled event is to be on November 6, at 11am at Barry's Car Barn. This is quite a collection of cars and related automotive

advertising. Since we will be coming from many directions the easiest thing will be to meet there. The address is:

After our visit we will caravan to lunch. Please take advantage of their website. This a great place to see a collection of classic cars. They are all in running condition as well. I hope to see you on the 6<sup>th</sup>. In the meantime, see you down the road.