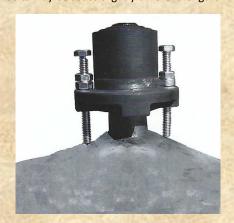

#### **Setting Fan Bearing Height**

Author: Bob Helt
Taken from Corsa Communique, dated October 2017

While the Shop Manuals state the correct fan bearing height as 4.520-4.530" (1960-1963) and 4.46-4.49" (1964-1969), it is often quite difficult to measure this height and to set it correctly when replacing the bearing. And if the height is incorrectly set it will affect the fan belt tracking and the clearance between the fan and the top engine shroud. So when replacing that bearing, you want to the get the height set correctly.

Assuming that the bearing that you want to replace was correctly set and not later altered, this method will pretty much assure that the new bearing will have an identical and easily set height. The method is basically shown in the photo.

What you want to use are two 5/16-18 (1960-1964) or 1/4-20 (1964-1969) full-thread bolts

two inches long with four matching nuts.

Although this can be accomplished with just one bolt, two are recommended because the bolts may be set to slightly different lengths

due to the different slopes of the housing. The two nuts per bolt are necessary to jam together and prevent any turning of them while the bolts are moved and installed in the new bearing.

Install the bolts and nuts in the old bearing and set the bolts to just touch the housing as shown in the photo. Once this is done, lock the nuts together and remove the bolts without disturbing the nut settings, and install them in the new bearing. Now the new bearing can be pressed into place and will be at the correct height. The bolts will serve as a stop when pressing in the new bearing. When the new bearing is installed correctly, remove the bolts and nuts.