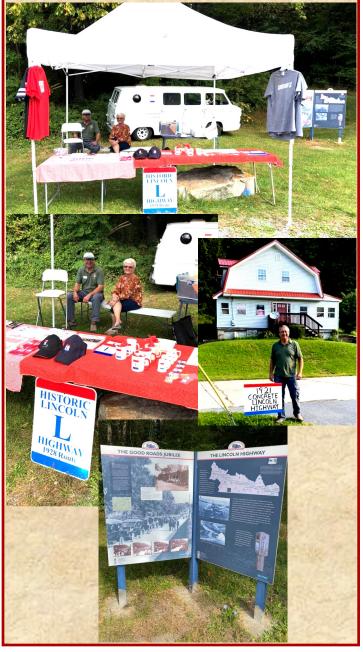

# 100<sup>th</sup> Anniversary Good Roads Tour October 3<sup>rd</sup> at Caledonia Park Celebrating a Novel New Road Material - *Concrete!*

Submitted by MiLana Wright

Jeff Stonesifer & I organized a display of Lincoln Highway memorabilia as well as LH merchandise for sale. Many curious people who saw our tent & display stopped by & were educated on the importance of the date & the impressive program which included a parade 100 years ago!

Two CPCC member's vehicles: My '61 Corvan & Bruce Culp's '66 4 door were there and attracted their share of attention as well.