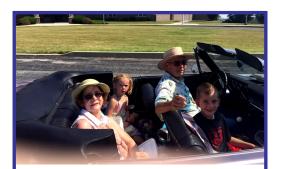

John and Sandy Johnson with grandchildren in the July 2019 Fawn Grove Parade. It was a long route with a major uphill area. The Corvair had no overheating problems. Temperature remained under 350 degrees and it was over 90 degrees that day. She performed like a champion. The grandkids had a ball throwing lots of candy, while the car received many compliments from the crowd.