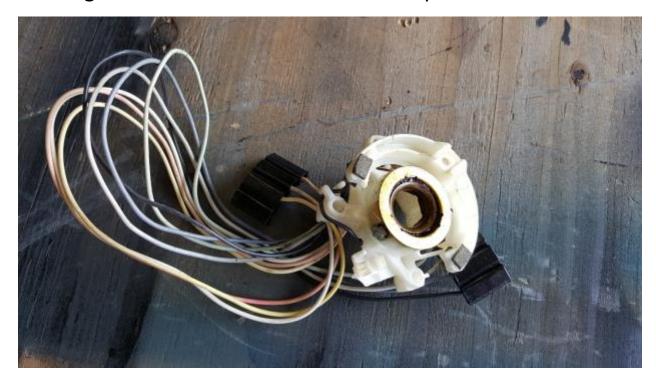

## Voltage regulator \$10.

Fuel pumps \$5 each.

Oil cooler 8 plate \$20. Folded fin \$15.

Anti-sway bar mounts \$10.

Turn signal switch for a 65-66 non telescopic \$50.

Turn signal lights \$5 each.

FC windshield weather stripping non chrome trim \$50.