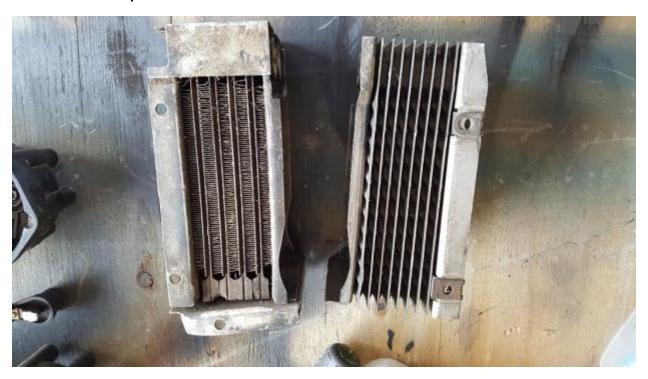

## Voltage regulator \$10.

Fuel pumps \$5 each.

Oil cooler 8 plate \$20. Folded fin \$15.

Anti-sway bar mounts \$10.

Turn signal switch for a 65-66 non telescopic \$50.

Turn signal lights \$5 each.

FC windshield weather stripping non chrome trim \$50.