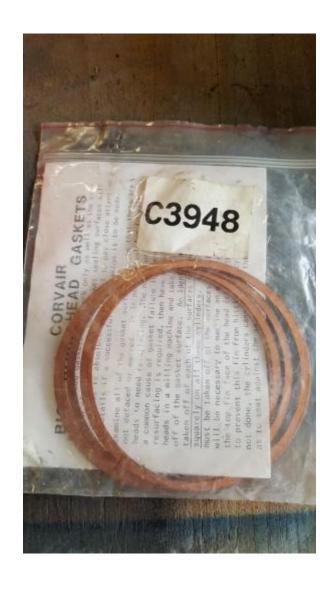

## Clevite 77 30 over bearings \$50.

Piston rings set of 6. \$30.

Piston rings set of 6 40 Over \$30.

Piston rings set of 6. 30 over \$30.

Head gaskets set of 6 \$30.

Bearing set 30 under \$50.

Misc. rubber parts \$10.