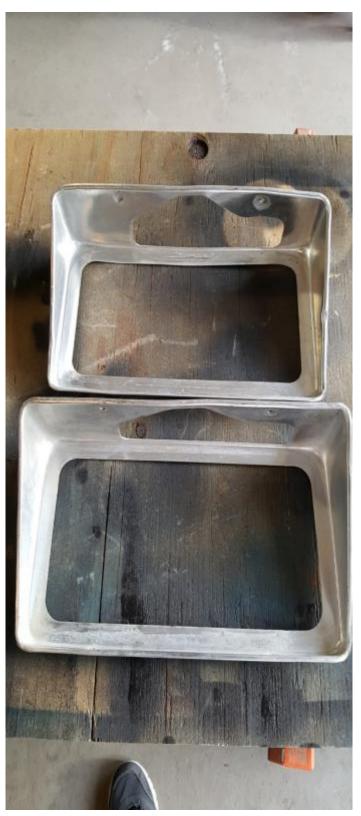

Oil filter/generator adapter plate \$10.

Horn button \$2.

Steel fake rear vents for EM. \$10.

FC taillights \$20.

Rear vents \$20.

EM license plate trim \$10 each.

Headlight trim \$2 each.

LM blower bearing \$40.
Aftermarket turn signal \$10.