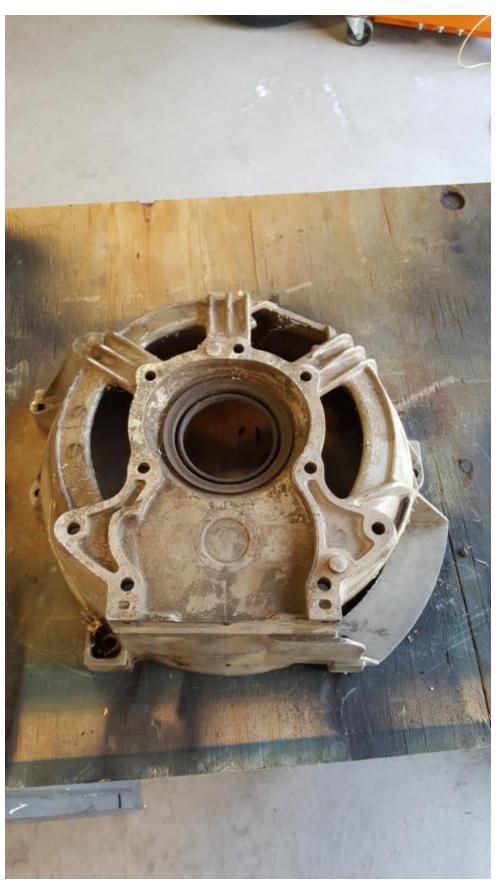

## Transmission/transaxle \$100.

FC, PG 80 hp motor \$25.

65-66 turn signal switch less horn ring. \$35.

Exhaust logs \$5 each.

Jacks w/ handles \$25. Handle \$5.

Bell housing PG 20.

2 clutch sets. Good for cores or rebuild. \$100 a set.