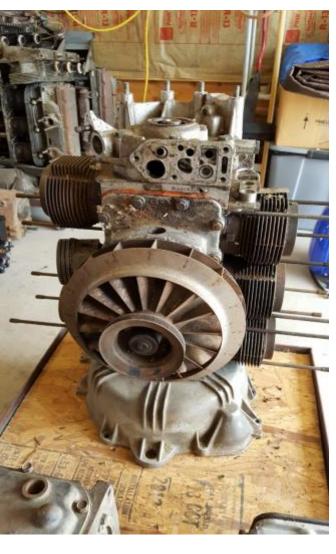

## Transmission/transaxle \$100.

FC, PG 80 hp motor \$25.

65-66 turn signal switch less horn ring. \$35.

Exhaust logs \$5 each.

Jacks w/ handles \$25. Handle \$5.

Bell housing PG 20.

2 clutch sets. Good for cores or rebuild. \$100 a set.

'61 80 hp heads \$50.