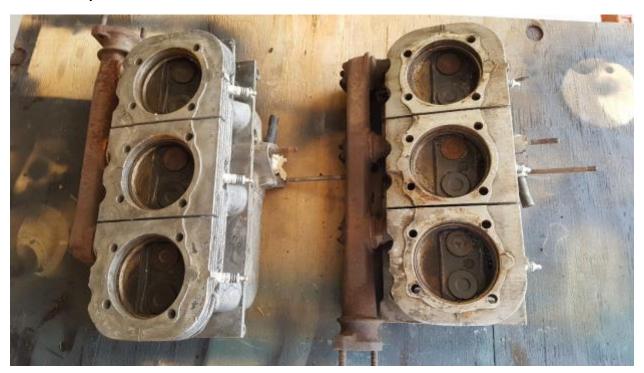

aring set 30 under \$50.

Misc. rubber parts \$10.







Oil filter/generator adapter plate \$10.



Horn button \$2.



Steel fake rear vents for EM. \$10.



FC taillights \$20.



Rear vents \$20.



EM license plate trim \$10 each.



Headlight trim \$2 each.





LM blower bearing \$40.
Aftermarket turn signal \$10.

Dimer switch \$2. Headlight switch \$10.

All diodes and brushes \$1 ea



Pressure switch \$2. Voltage regulators \$5 each. Turbo emblem \$5. Distributor base \$5. Bushing \$2.



## Voltage regulator \$10.



Fuel pumps \$5 each.

Oil cooler 8 plate \$20. Folded fin \$15.



Anti-sway bar mounts \$10.



Turn signal switch for a 65-66 non telescopic \$50.



Turn signal lights \$5 each.



FC windshield weather stripping non chrome trim \$50.



'61 80 hp heads \$50.