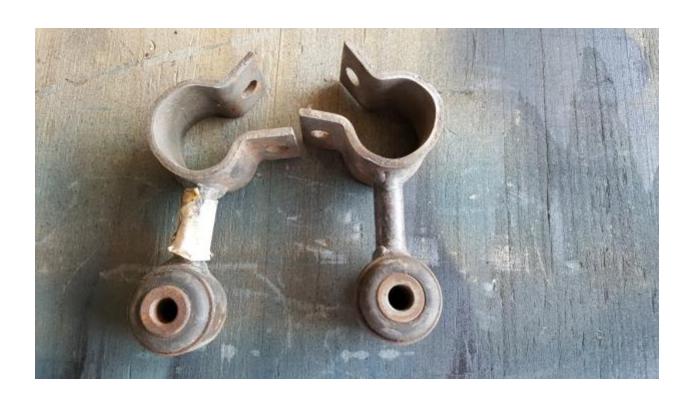

## Voltage regulator \$10.

Fuel pumps \$5 each.

Oil cooler 8 plate \$20. Folded fin \$15.

Anti-sway bar mounts \$10.

Turn signal switch for a 65-66 non telescopic \$50.

Turn signal lights \$5 each.

FC windshield weather stripping non chrome trim \$50.