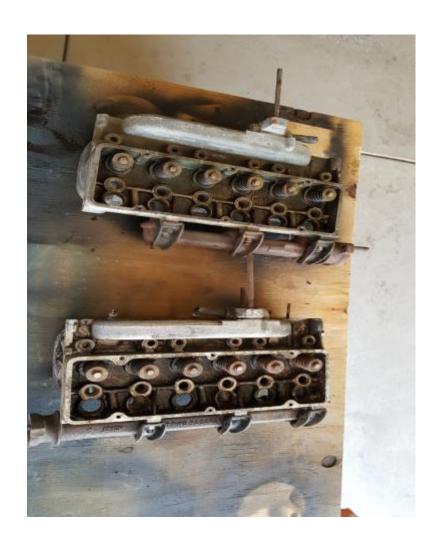

ing set 30 under \$50.

Misc. rubber parts \$10.







Oil filter/generator adapter plate \$10.



Horn button \$2.



Steel fake rear vents for EM. \$10.



FC taillights \$20.



Rear vents \$20.



EM license plate trim \$10 each.



Headlight trim \$2 each.





LM blower bearing \$40.
Aftermarket turn signal \$10.

Dimer switch \$2. Headlight switch \$10.

All diodes and brushes \$1 ea



Pressure switch \$2. Voltage regulators \$5 each. Turbo emblem \$5. Distributor base \$5. Bushing \$2.



## Voltage regulator \$10.



Fuel pumps \$5 each.

Oil cooler 8 plate \$20. Folded fin \$15.



Anti-sway bar mounts \$10.



Turn signal switch for a 65-66 non telescopic \$50.



Turn signal lights \$5 each.



FC windshield weather stripping non chrome trim \$50.



'61 80 hp heads \$50.