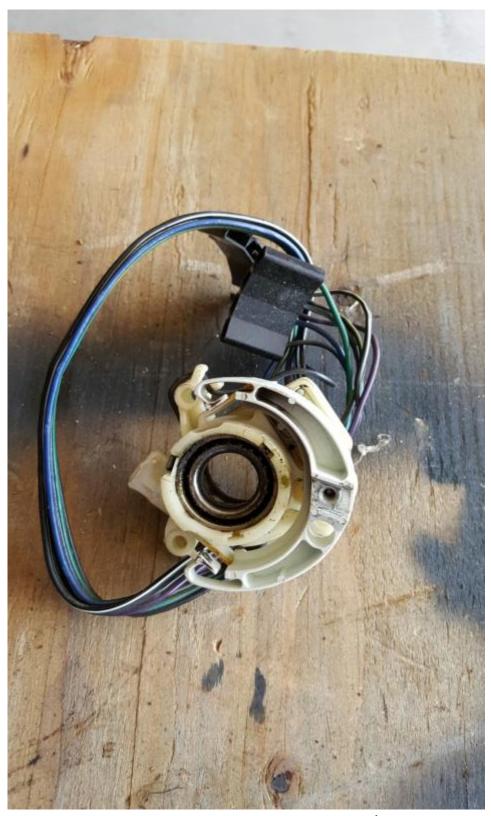

## Transmission/transaxle \$100.

FC, PG 80 hp motor \$25.

65-66 turn signal switch less horn ring. \$35.

Exhaust logs \$5 each.

Jacks w/ handles \$25. Handle \$5.

Bell housing PG 20.

2 clutch sets. Good for cores or rebuild. \$100 a set.