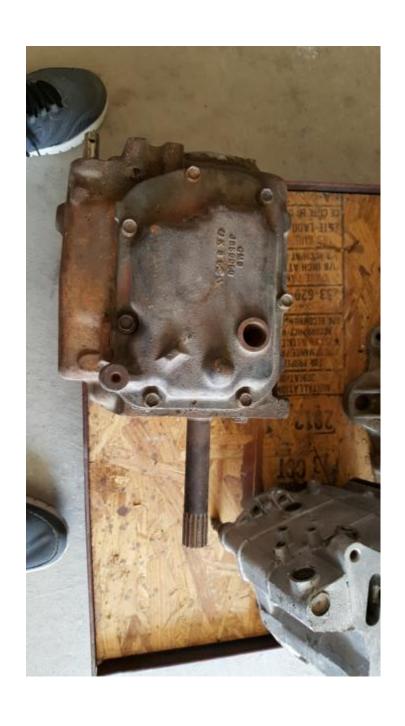

## Transmission/transaxle \$100.

FC, PG 80 hp motor \$25.

65-66 turn signal switch less horn ring. \$35.

Exhaust logs \$5 each.

Jacks w/ handles \$25. Handle \$5.

Bell housing PG 20.

2 clutch sets. Good for cores or rebuild. \$100 a set.