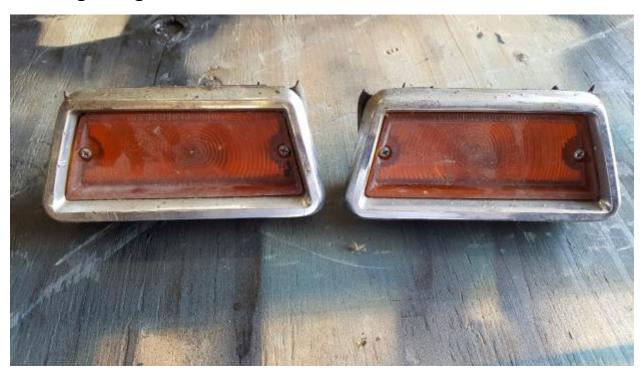

Oil filter/generator adapter plate \$10.

Horn button \$2.

Steel fake rear vents for EM. \$10.

FC taillights \$20.

Rear vents \$20.

EM license plate trim \$10 each.

Headlight trim \$2 each.

LM blower bearing \$40.
Aftermarket turn signal \$10.