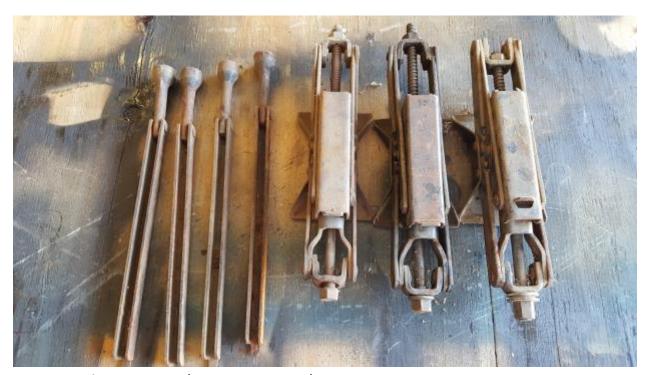

## Transmission/transaxle \$100.

FC, PG 80 hp motor \$25.

65-66 turn signal switch less horn ring. \$35.

Exhaust logs \$5 each.

Jacks w/ handles \$25. Handle \$5.

Bell housing PG 20.

2 clutch sets. Good for cores or rebuild. \$100 a set.