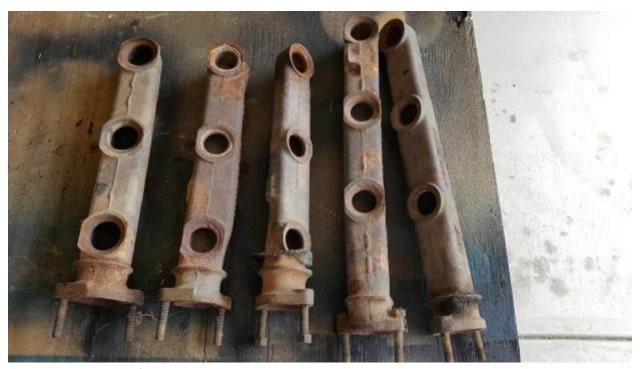

## Transmission/transaxle \$100.

FC, PG 80 hp motor \$25.

65-66 turn signal switch less horn ring. \$35.

Exhaust logs \$5 each.

Jacks w/ handles \$25. Handle \$5.

Bell housing PG 20.

2 clutch sets. Good for cores or rebuild. \$100 a set.