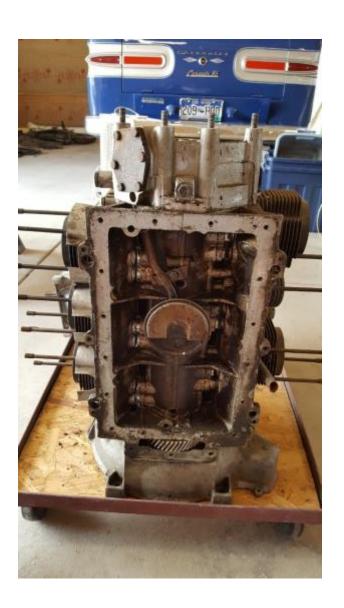

## Transmission/transaxle \$100.

FC, PG 80 hp motor \$25.

65-66 turn signal switch less horn ring. \$35.

Exhaust logs \$5 each.

Jacks w/ handles \$25. Handle \$5.

Bell housing PG 20.

2 clutch sets. Good for cores or rebuild. \$100 a set.