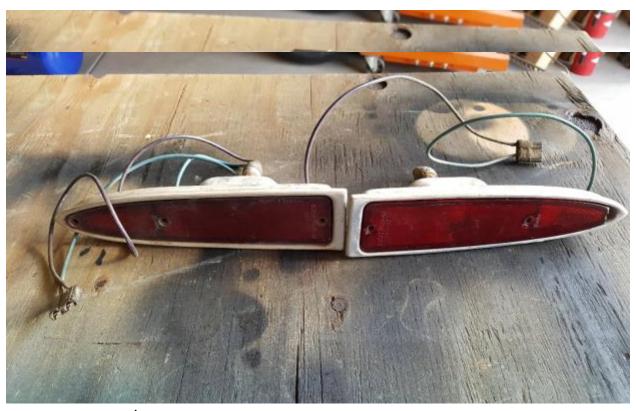

Oil filter/generator adapter plate \$10.

Horn button \$2.

Steel fake rear vents for EM. \$10.

FC taillights \$20.

Rear vents \$20.

EM license plate trim \$10 each.

Headlight trim \$2 each.

LM blower bearing \$40.
Aftermarket turn signal \$10.