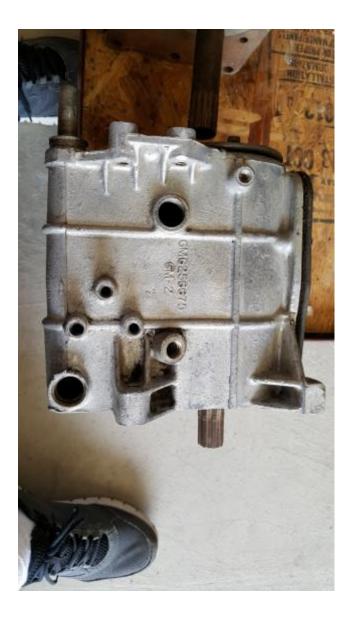

My parts for sale.

Assorted sheet metal. Make offer.





Front FC bumper good condition \$150. Rear FC bumper good condition \$150. Rear early bumper tentivly sold.

## Transmission/transaxle \$100.





FC, PG 80 hp motor \$25.









65-66 turn signal switch less horn ring. \$35.



Exhaust logs \$5 each.



Jacks w/ handles \$25. Handle \$5.



Bell housing PG 20.



2 clutch sets. Good for cores or rebuild. \$100 a set.

## Clevite 77 30 over bearings \$50.





Piston rings set of 6. \$30.



Piston rings set of 6 40 Over \$30.

Piston rings set of 6. 30 over \$30.

Head gaskets set of 6 \$30.







Bearing set 30 under \$50.

Misc. rubber parts \$10.







Oil filter/generator adapter plate \$10.



Horn button \$2.



Steel fake rear vents for EM. \$10.



FC taillights \$20.



Rear vents \$20.



EM license plate trim \$10 each.



Headlight trim \$2 each.





LM blower bearing \$40.
Aftermarket turn signal \$10.

Dimer switch \$2. Headlight switch \$10.

All diodes and brushes \$1 ea



Pressure switch \