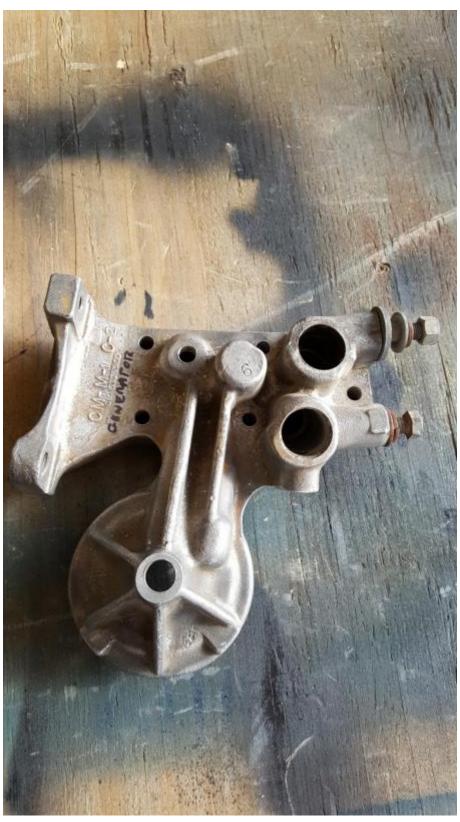

Oil filter/generator adapter plate \$10.

Horn button \$2.

Steel fake rear vents for EM. \$10.

FC taillights \$20.

Rear vents \$20.

EM license plate trim \$10 each.

Headlight trim \$2 each.

LM blower bearing \$40.
Aftermarket turn signal \$10.