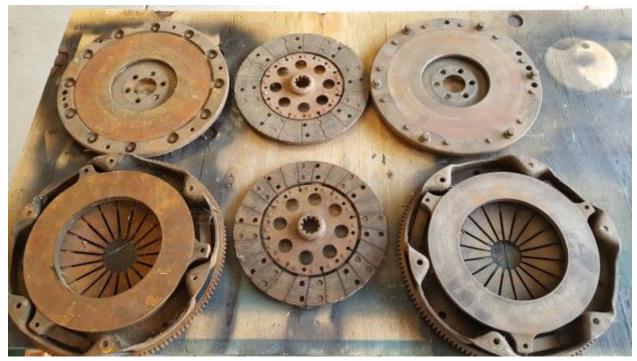

## Transmission/transaxle \$100.

FC, PG 80 hp motor \$25.

65-66 turn signal switch less horn ring. \$35.

Exhaust logs \$5 each.

Jacks w/ handles \$25. Handle \$5.

Bell housing PG 20.

2 clutch sets. Good for cores or rebuild. \$100 a set.