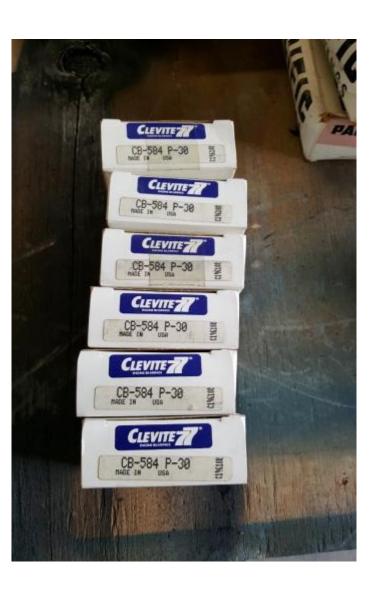

## Clevite 77 30 over bearings \$50.

Piston rings set of 6. \$30.

Piston rings set of 6 40 Over \$30.

Piston rings set of 6. 30 over \$30.

Head gaskets set of 6 \$30.

Bearing set 30 under \$50.

Misc. rubber parts \$10.