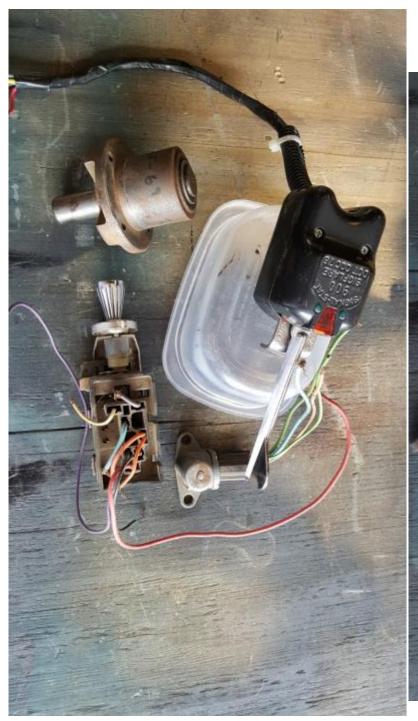

## Transmission/transaxle \$100.

FC, PG 80 hp motor \$25.

65-66 turn signal switch less horn ring. \$35.

Exhaust logs \$5 each.

Jacks w/ handles \$25. Handle \$5.

Bell housing PG 20.

2 clutch sets. Good for cores or rebuild. \$100 a set.

Dimer switch \$2. Headlight switch \$10.

All diodes and brushes \$1 ea

Pressure switch \$2. Voltage regulators \$5 each. Turbo emblem \$5. Distributor base \$5. Bushing \$2.