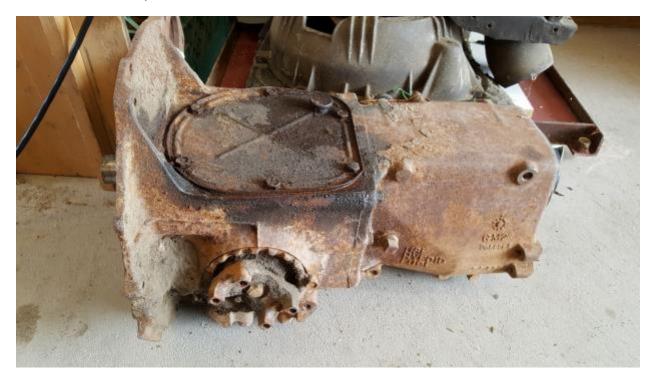

## Transmission/transaxle \$100.

FC, PG 80 hp motor \$25.

65-66 turn signal switch less horn ring. \$35.

Exhaust logs \$5 each.

Jacks w/ handles \$25. Handle \$5.

Bell housing PG 20.

2 clutch sets. Good for cores or rebuild. \$100 a set.