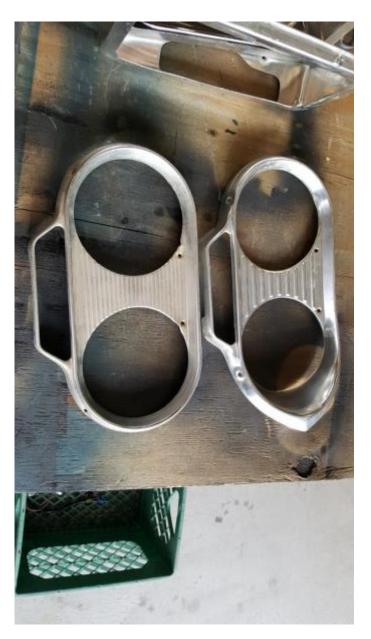

Oil filter/generator adapter plate \$10.

Horn button \$2.

Steel fake rear vents for EM. \$10.

FC taillights \$20.

Rear vents \$20.

EM license plate trim \$10 each.

Headlight trim \$2 each.

LM blower bearing \$40.
Aftermarket turn signal \$10.