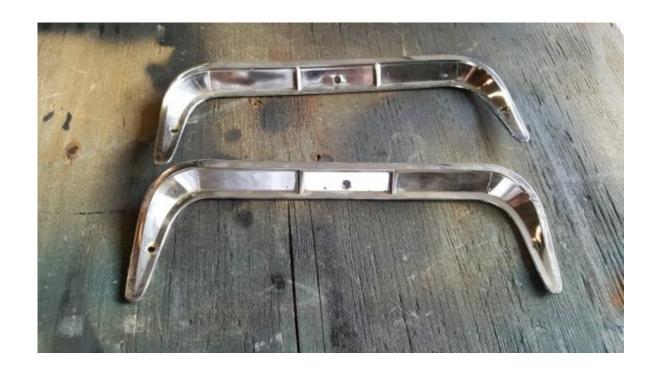

Oil filter/generator adapter plate \$10.

Horn button \$2.

Steel fake rear vents for EM. \$10.

FC taillights \$20.

Rear vents \$20.

EM license plate trim \$10 each.

Headlight trim \$2 each.

LM blower bearing \$40.
Aftermarket turn signal \$10.