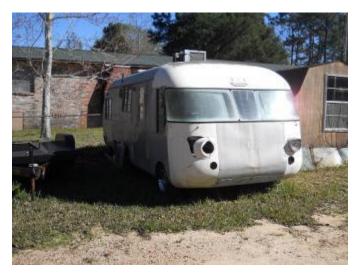

## 1968 Ultravan #407

Gutted Dragged out of swamp
No drivetrain Basic structure good
Excellent candidate for custom build
Have title with long lost engine number
\$1500 OBO

Will help load, you bring trailer