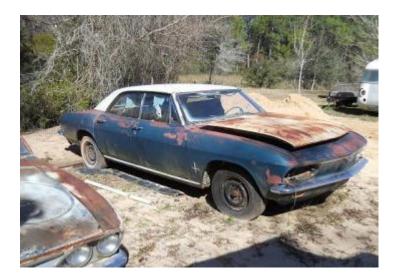

# 1966 Monza Sports Sedan

110 powerglide (stuck)
Original paint
Ran when parked (1975)
Out of an estate in Wetumpka, AL