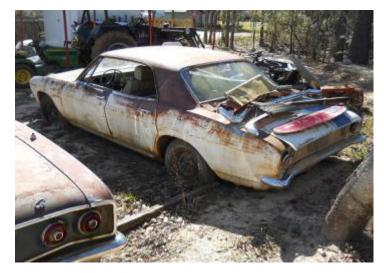

## 1965 500 Sports Sedan

Two owners
Ran when parked
Only been under water once (Maybe twice)
95hp powerglide
Paperwork in a lump in glove compartment
Will help load
\$200 (Price reflects condition)