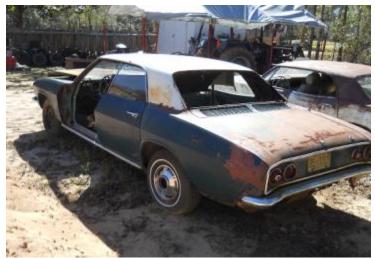

# 1966 Monza Sports Sedan

110 powerglide (stuck)
Original paint
Ran when parked (1975)
Out of an estate in Wetumpka, AL