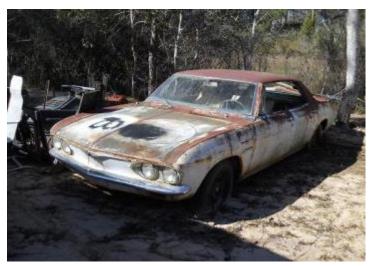

## 1965 500 Sports Sedan

Two owners
Ran when parked
Only been under water once (Maybe twice)
95hp powerglide
Paperwork in a lump in glove compartment
Will help load
\$200 (Price reflects condition)