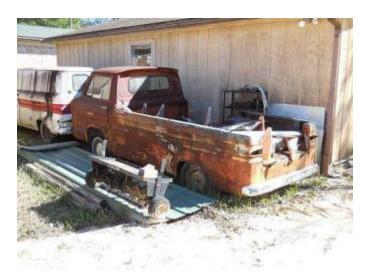

#### 1961 Rampside

Dragged out of field in AL Ran when parked Only been under water once (maybe twice)
Will help load (If it breaks in two, you own both halves)
Some paperwork might be available
110 hp (?) 4 Speed
\$200 (Price reflects condition)