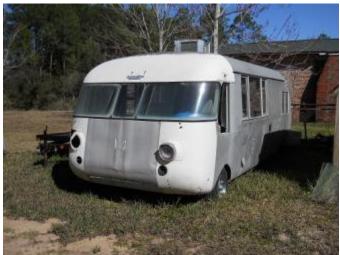

## 1968 Ultravan #407

Gutted Dragged out of swamp
No drivetrain Basic structure good
Excellent candidate for custom build
Have title with long lost engine number
\$1500 OBO

Will help load, you bring trailer