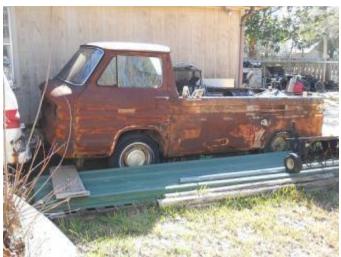

#### 1961 Rampside

Dragged out of field in AL Ran when parked Only been under water once (maybe twice)
Will help load (If it breaks in two, you own both halves)
Some paperwork might be available
110 hp (?) 4 Speed
\$200 (Price reflects condition)