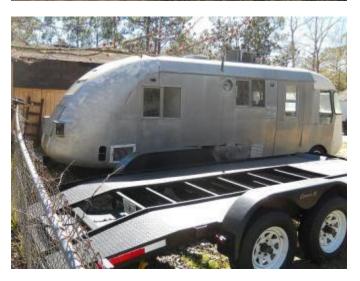

## 1968 Ultravan #407

Gutted Dragged out of swamp
No drivetrain Basic structure good
Excellent candidate for custom build
Have title with long lost engine number
\$1500 OBO

Will help load, you bring trailer