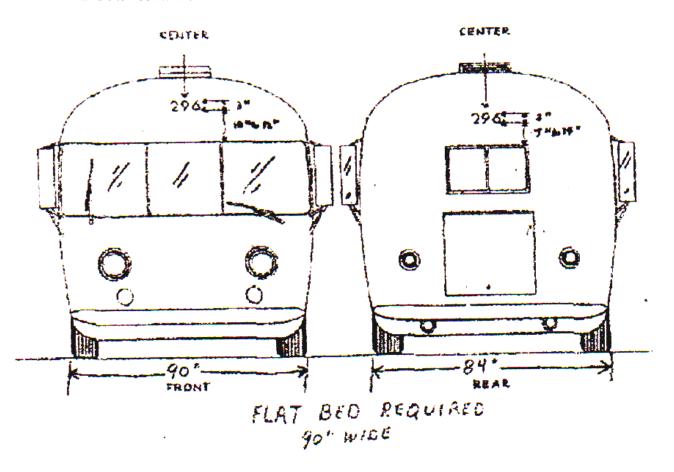

TECH TIP NO. 99-03 SUBJECT: **Hauling an** 

UltraVan

UV MANUAL SECTION 01-03 AUTHOR: Jean

McMasters #330

Even though we have always driven our Ultra home and have never had a reason to have one hauled, it is still important to know what size ROLL-BACK or FLATBED trailer is needed. Picture #1 below shows the width of the UltraVan and the wheelbase is 152 Inches. Overall length is 264 inches. Weights range from 3,000 to 6.000 lbs. The height is 8 feet without A/C and 9.5 feet with.

[2010 Ed. NOTE: Front track is 88" to 90.5" depending on the width of the tires and rims-88" with 185R-14 tires on 6" rims and 90" with 225/60-15 tires on 7" rims.]

Body

Table of Contents